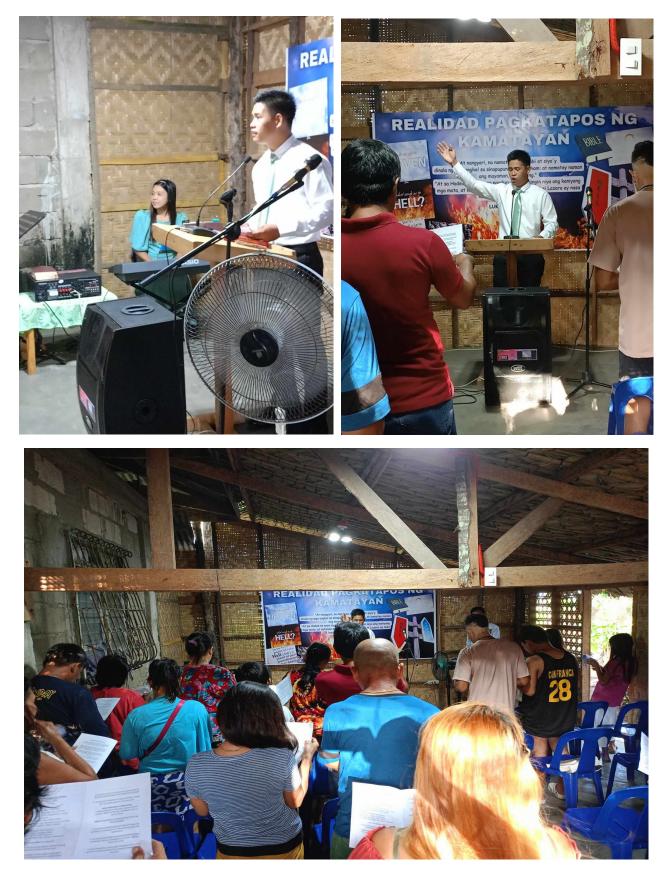

The hand of the Lord has been evident in every step of our journey. From those modest gatherings amidst nature, we have witnessed a miraculous transformation. The Lord has not only increased our numbers with more souls being saved and baptized, but He has also deepened our spiritual roots through discipleship. Their meetings, which once took place under the open sky, now occur under a thatched roof with concrete floors, a significant improvement that shelters them from the mud during the rainy seasons. This physical enhancement of our meeting place symbolizes the solid foundation that Christ is building in our hearts and our community.

They mixed and finished the cement for the floor.

Here are pictures of the first service inside their new church building. Amazing this church family started from a few people in a home that were led to the Lord and discipled!