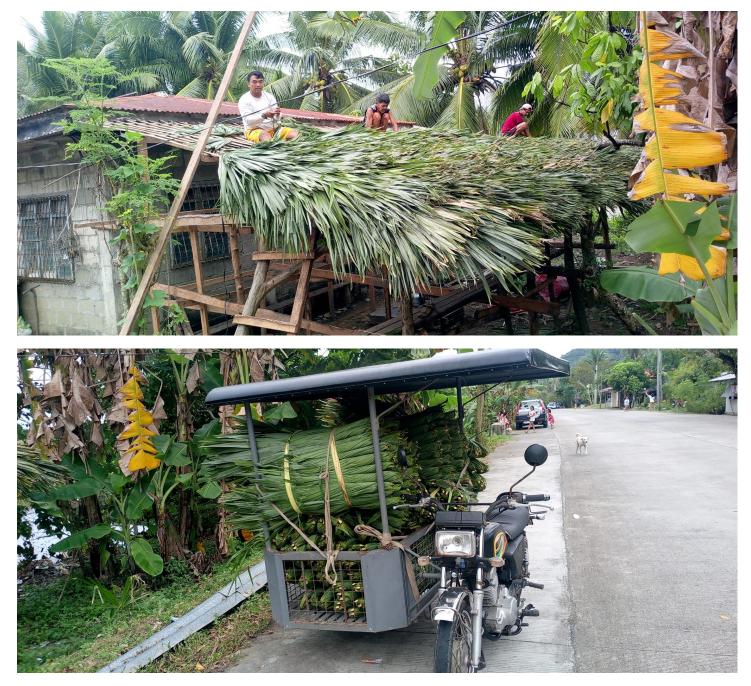

The hand of the Lord has been evident in every step of our journey. From those modest gatherings amidst nature, we have witnessed a miraculous transformation. The Lord has not only increased our numbers with more souls being saved and baptized, but He has also deepened our spiritual roots through discipleship. Their meetings, which once took place under the open sky, now occur under a thatched roof with concrete floors, a significant improvement that shelters them from the mud during the rainy seasons. This physical enhancement of our meeting place symbolizes the solid foundation that Christ is building in our hearts and our community.

Looking unto Jesus,

Joshua Rhoades, Ephesians 3:20-21,

Dr. J. Barry Goodman

Pastor Sammy Medina

Bro. Joshua Rhoades Field Director

Pastor

National Director

Pastor Jerime Valderama and church family went into the jungle to gather the branches and limbs for the walls and roof of the church building.