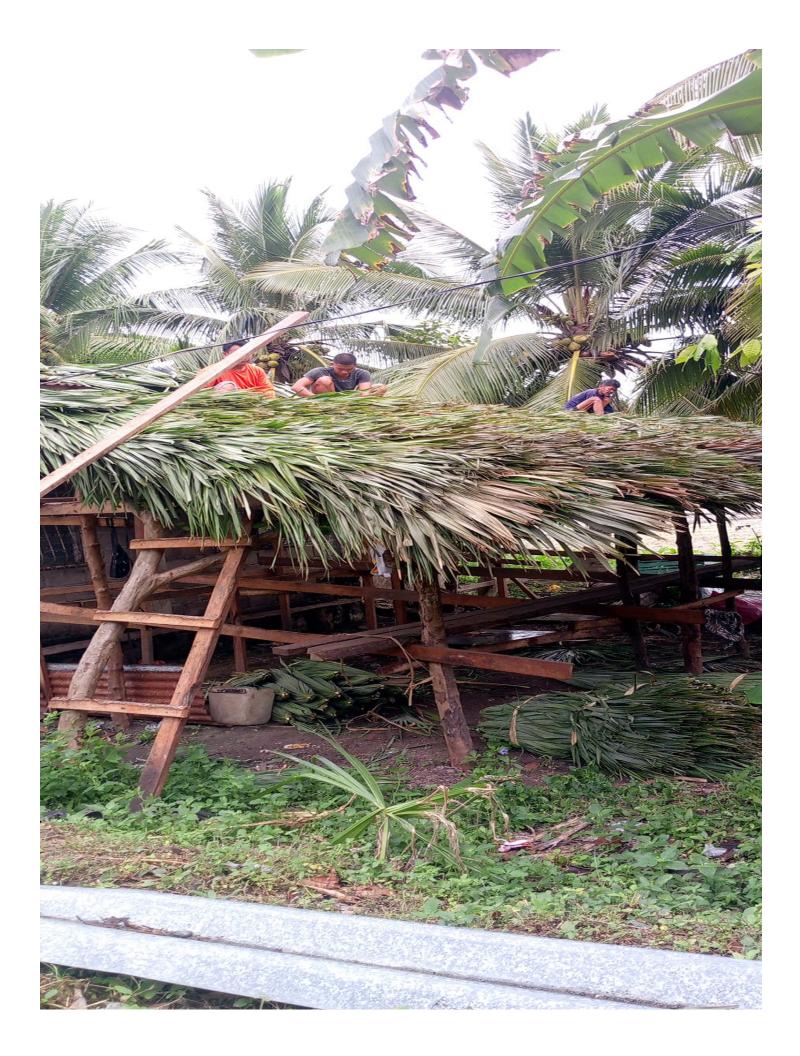

Looking unto Jesus,

Joshua Rhoades, Ephesians 3:20-21,

Dr. J. Barry Goodman

Pastor Sammy Medina

Bro. Joshua Rhoades Field Director

Pastor

National Director

Pastor Jerime Valderama and church family went into the jungle to gather the branches and limbs for the walls and roof of the church building.