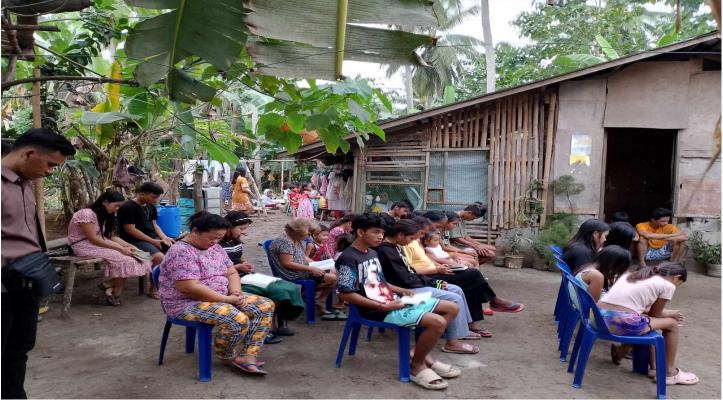

The hand of the Lord has been evident in every step of our journey. From those modest gatherings amidst nature, we have witnessed a miraculous transformation. The Lord has not only increased our numbers with more souls being saved and baptized, but He has also deepened our spiritual roots through discipleship. Their meetings, which once took place under the open sky, now occur under a thatched roof with concrete floors, a significant improvement that shelters them from the mud during the rainy seasons. This physical enhancement of our meeting place symbolizes the solid foundation that Christ is building in our hearts and our community.